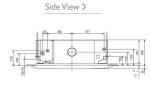

eating /

Charge R410A (kg) - Pre charged length (m)

Electrical Supply Phase

**OUTDOOR** 

Weight (kg)

(UK)

Coolina

Electrical Supply

Starting Current (A)

Fuse Rating (BS88) - HRC (A)

Mains Cable No. Cores

Max Height Difference (m)

Max Pipe Length (m)

Pipe Size Liquid (mm ([in])

Airflow (m³/min) Lo-Mi-Mi2-Hi

Sound Power Level (dBA) Cooling

SCOP / SEER









6.0 (0.9 - 7.2)

5.5 (1.1 - 5.6)

5.0 (0.75 - 6)

3.43 / 3.22

3.9 / 5.2

12.7 (1/2")

6.35 (1/4")

12 - 14 - 16 - 18

28 - 29 - 31-32

840(950) x 840(950) x

FED BY OUTDOOR UNIT

A/A

55

258(35)

22 / 6

SINGLE

52 / 52

840 x 330 x 880

220-240V, 50HZ

SINGLE

1.75 / 1.71

1.59 / 1.37

6.97 / 6.78 [12.4]

7.57

20

3

30

30

1.45 - 30

65

54

6

4

0.81

5.45 (1.1 - 5.55)







### **DIMENSIONS**

PLA-RP50BA







#### **DIMENSIONS**

SUZ-KA50VA3





 $C \in$