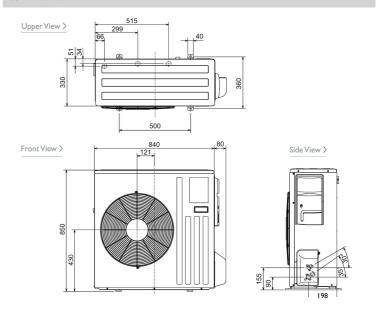

arged length (m)

Electrical Supply Phase

**OUTDOOR** 

Weight (kg)

(UK)

Coolina

Electrical Supply

Starting Current (A)

Fuse Rating (BS88) - HRC (A)

Mains Cable No. Cores

Max Height Difference (m)

Max Pipe Length (m)

Pipe Size Liquid (mm ([in])

Airflow (m³/min) Lo-Mi-Mi2-Hi

Sound Power Level (dBA) Cooling

SCOP / SEER









6.0 (0.9 - 7.2)

5.5 (1.1 - 5.6)

5.0 (0.75 - 6)

3.43 / 3.22

3.9 / 5.2

12.7 (1/2")

6.35 (1/4")

12 - 14 - 16 - 18

28 - 29 - 31-32

840(950) x 840(950) x

FED BY OUTDOOR UNIT

A/A

55

258(35)

22 / 6

SINGLE

52 / 52

840 x 330 x 880

220-240V, 50HZ

SINGLE

1.75 / 1.71

1.59 / 1.37

6.97 / 6.78 [12.4]

7.57

20

3

30

30

1.45 - 30

65

54

6

4

0.81

5.45 (1.1 - 5.55)







### **DIMENSIONS**

PLA-RP50BA







#### **DIMENSIONS**

SUZ-KA50VA3





 $C \in$