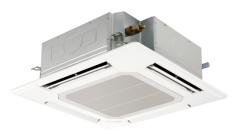

## **Product Information**

PLA-RP50BA: Standard Inverter Heat Pump

R410A 4-Way Blow Ceiling Cassette System

Our standard inverter range offers customers all the features and benefits of inverter technology whilst being cost effective.

### **DIMENSIONS**

PLA-RP50BA