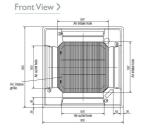

Heating /

Charge R410A (kg) - Pre charged length (m)

Electrical Supply Phase

**OUTDOOR** 

Weight (kg)

(UK)

Coolina

Electrical Supply

Starting Current (A)

Fuse Rating (BS88) - HRC (A)

Mains Cable No. Cores

Max Height Difference (m)

Max Pipe Length (m)

Pipe Size Liquid (mm ([in])

Airflow (m³/min) Lo-Mi-Mi2-Hi

Sound Power Level (dBA) Cooling

SCOP / SEER









6.0 (0.9 - 7.2)

5.5 (1.1 - 5.6)

5.0 (0.75 - 6)

3.43 / 3.22

3.9 / 5.2

12.7 (1/2")

6.35 (1/4")

12 - 14 - 16 - 18

28 - 29 - 31-32

840(950) x 840(950) x

FED BY OUTDOOR UNIT

A/A

55

258(35)

22 / 6

SINGLE

52 / 52

840 x 330 x 880

220-240V, 50HZ

SINGLE

1.75 / 1.71

1.59 / 1.37

6.97 / 6.78 [12.4]

7.57

20

3

30

30

1.45 - 30

65

54

6

4

0.81

5.45 (1.1 - 5.55)







### **DIMENSIONS**

PLA-RP50BA







#### **DIMENSIONS**

SUZ-KA50VA3





 $C \in$