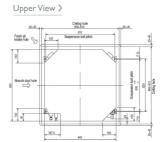

- Heating /

Charge R410A (kg) - Pre charged length (m)

Electrical Supply Phase

**OUTDOOR** 

Weight (kg)

(UK)

Coolina

Electrical Supply

Starting Current (A)

Fuse Rating (BS88) - HRC (A)

Mains Cable No. Cores

Max Height Difference (m)

Max Pipe Length (m)

Pipe Size Liquid (mm ([in])

Airflow (m³/min) Lo-Mi-Mi2-Hi

Sound Power Level (dBA) Cooling

SCOP / SEER









6.0 (0.9 - 7.2)

5.5 (1.1 - 5.6)

5.0 (0.75 - 6)

3.43 / 3.22

3.9 / 5.2

12.7 (1/2")

6.35 (1/4")

12 - 14 - 16 - 18

28 - 29 - 31-32

840(950) x 840(950) x

FED BY OUTDOOR UNIT

A/A

55

258(35)

22 / 6

SINGLE

52 / 52

840 x 330 x 880

220-240V, 50HZ

SINGLE

1.75 / 1.71

1.59 / 1.37

6.97 / 6.78 [12.4]

7.57

20

3

30

30

1.45 - 30

65

54

6

4

0.81

5.45 (1.1 - 5.55)







### **DIMENSIONS**

PLA-RP50BA







#### **DIMENSIONS**

SUZ-KA50VA3





 $C \in$